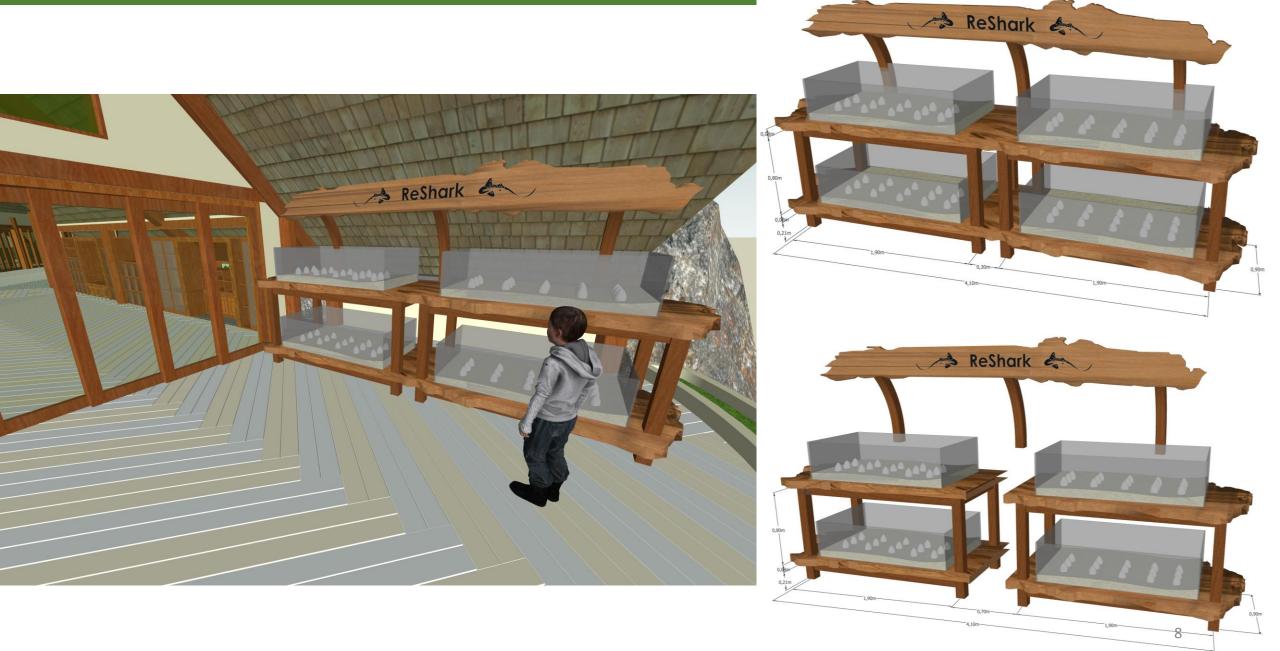

## III. Hatchery Tank Rack

### PROGRESS DESCRIPTION

### Dec 31<sup>th</sup> , 2021

- 1. Planned the woods,
- 2. Varnished the woods,
- 3. Set the structure,
- Team has assembled all the plank woods, wooden structure in the Site, and
- 5. Signboard plank wood

#### The final progress is 80%