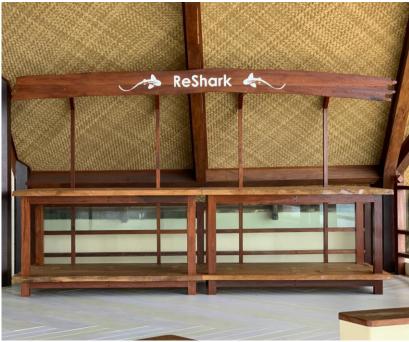

## III. Hatchery Tank Rack

### Dec 31<sup>th</sup> , 2021

- 1. Planned the woods,
- 2. Varnished the woods,
- 3. Set the structure,
- Team has assembled all the plank woods, wooden structure in the Site, and
- 5. Signboard plank wood

#### The final progress is 80%