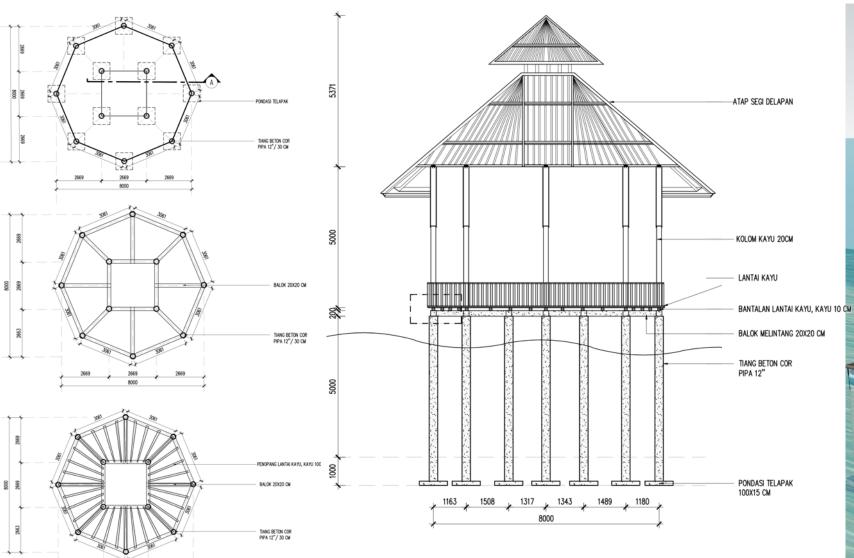

## I. Seapen with a knock-down wooden gazebo

### **PROGRESS DESCRIPTION**

### Dec 31<sup>th</sup> , 2021

- 1. The thatch roof is set,
- 2. The floating platform attached to the building,
- 3. Tidying up the site,
- 4. Purchased the solar panel electricity set,
- Purchased the net and will be set up nearly when the pups are ready to move

#### The final progress is 95%

#### The works left are

- Setting up the electricity, Solar Panel Set, and lights,
- Installation of netting around footers (postponed until just prior to first delivery of eggs)