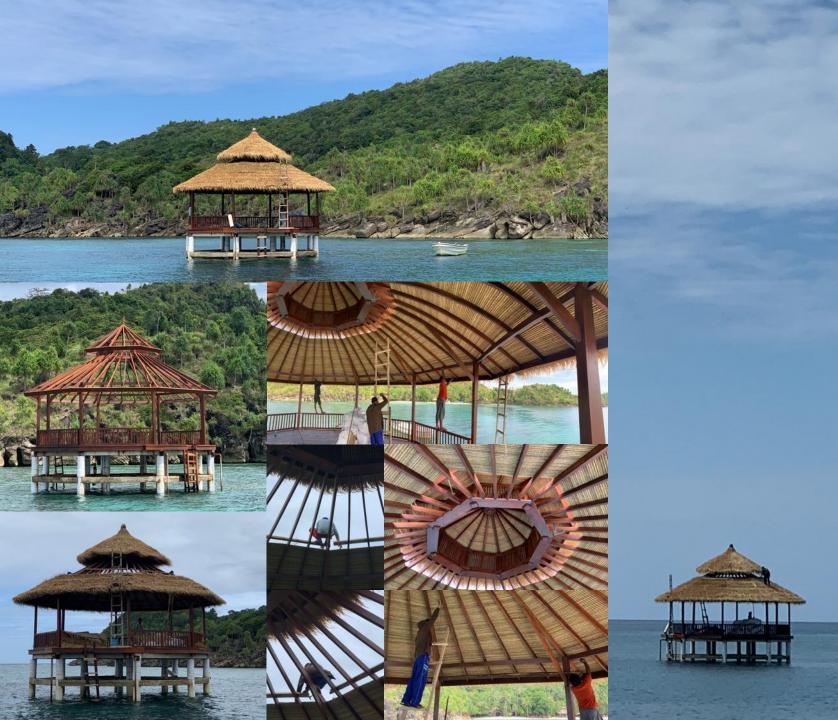

## I. Seapen with a knock-down wooden gazebo

### Dec 31<sup>th</sup> , 2021

- 1. The thatch roof is set,
- 2. The floating platform attached to the building,
- 3. Tidying up the site,
- 4. Purchased the solar panel electricity set,
- Purchased the net and will be set up nearly when the pups are ready to move

#### The final progress is 95%