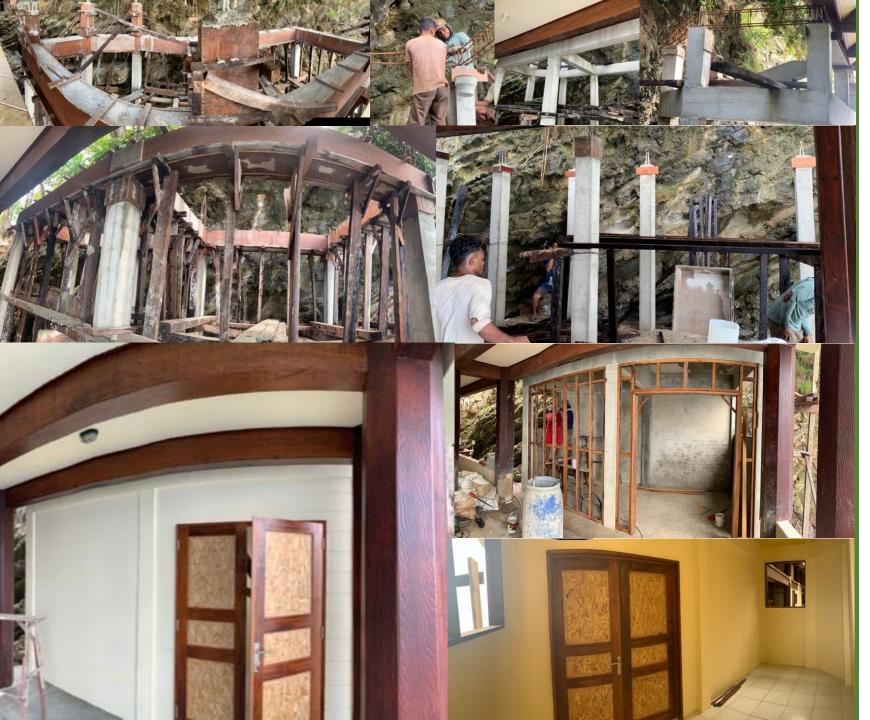

### PROGRESS DESCRIPTION

### Dec 31<sup>th</sup> , 2021

- 1. The room is finished,
- 2. The doors and windows are finished,
- 3. The painting is finished,
- 4. Purchased 1 unit 3000 liters of water tank, &
- 5. Cleaned the area.

#### The final progress is 80%

#### The works left are

- 1. Confirm reservoir tanks with husbandry group, and
- Awaiting further details on life support system from husbandry group.