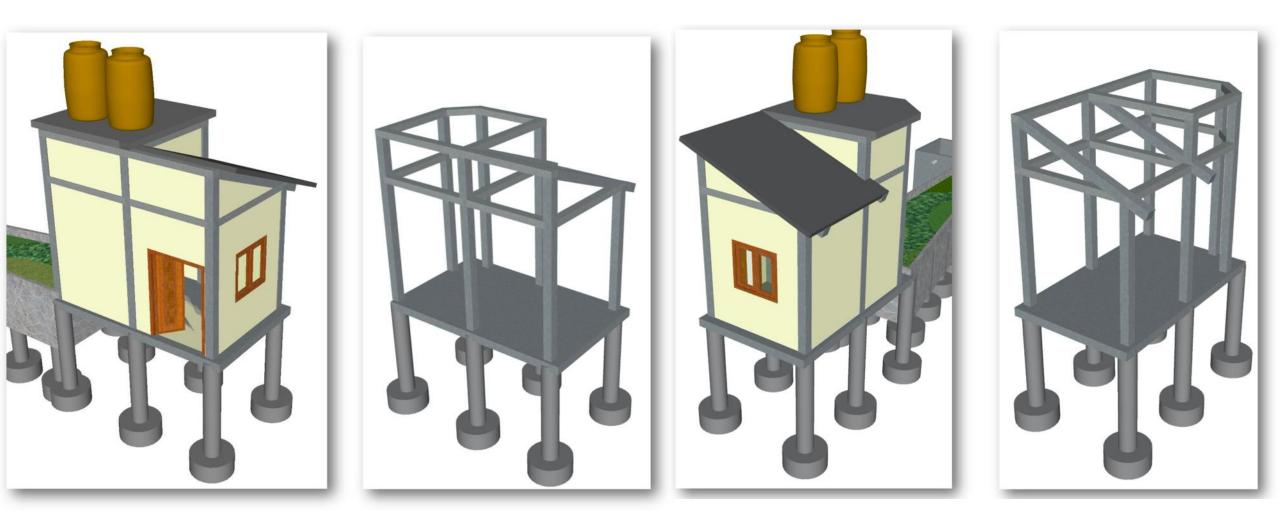

#### **II** Growing tanks

4

III Hatchery Tank Rack

### Dec 31<sup>th</sup> , 2021

- 1. The room is finished,
- 2. The doors and windows are finished,
- 3. The painting is finished,
- 4. Purchased 1 unit 3000 liters of water tank, &
- 5. Cleaned the area.

#### The final progress is 80%

#### The works left are

- 1. Confirm reservoir tanks with husbandry group, and
- Awaiting further details on life support system from husbandry group.