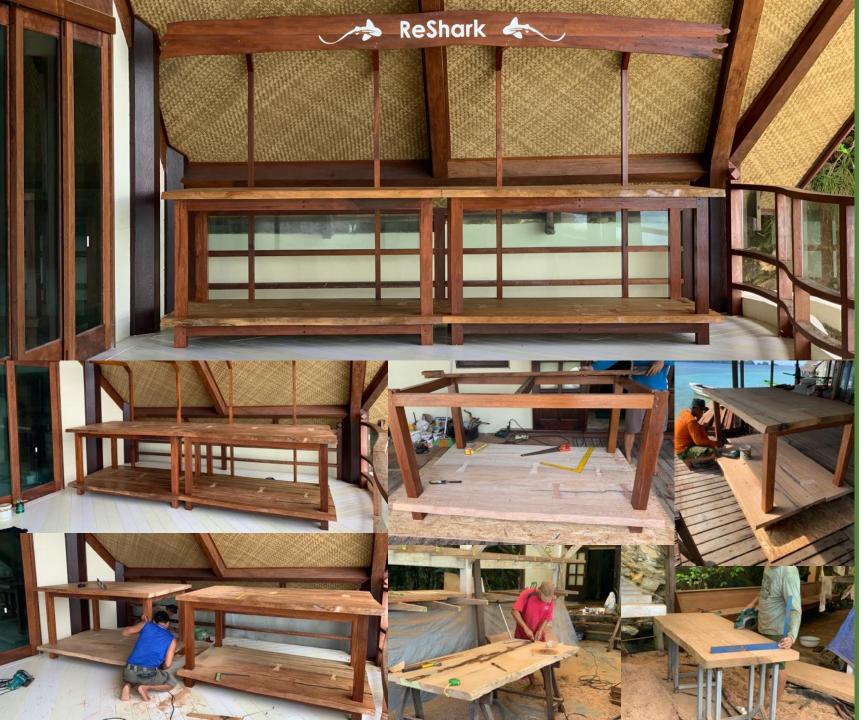

## III. Hatchery Tank Rack

### PROGRESS DESCRIPTION

### Dec 31<sup>th</sup> , 2021

- 1. Planned the woods,
- 2. Varnished the woods,
- 3. Set the structure,
- Team has assembled all the plank woods, wooden structure in the Site, and
- 5. Signboard plank wood

#### The final progress is 80%