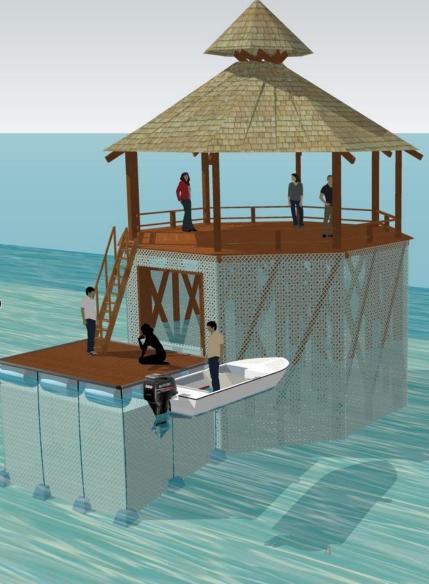

## I. Seapen with a knock-down wooden gazebo

## Seapen

- Installation of glass panels in floor (awaiting delivery of panels, estimated to arrive on November 25<sup>th</sup>, 2022)
- Installation of netting around footers (postponed until just prior to first delivery of eggs)